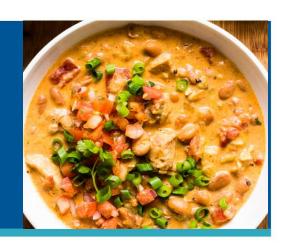

# Creamy Chicken Chili

\$7 per bowl

### LIMITED SUPPLY AVAILABLE

Ingredients: Chicken breast, pinto beans, chicken broth, diced tomatoes, onion, diced green chilies, reduced fat cream cheese, green onions, plain Greek yogurt, seasonings.