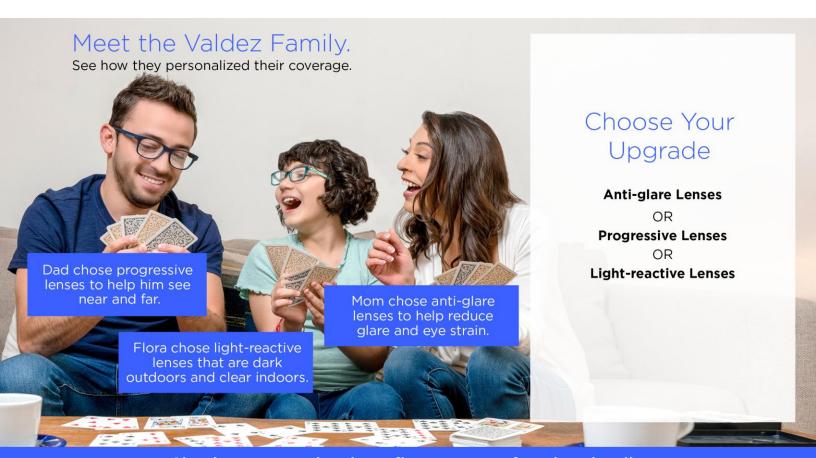

# A Vision Plan with a Personalized Twist

You and your eyes are unique, so your vision coverage should be too. With VSP® EasyOptions, it's easy and affordable to personalize your benefits.

## Personalized Coverage for All

Everyone on your plan gets the comprehensive vision coverage you expect, like eye exams, glasses, and savings on lens upgrades. Plus, with VSP EasyOptions, you get to choose your coverage from a variety of covered upgrades during your in-network doctor's visit.

| VSP<br>EASYOPTIONS* | <ul> <li>Fully covered premium or custom<br/>progressive lenses, or fully covered<br/>light-reactive lenses, or fully covered<br/>anti-glare coating.</li> <li>Every calendar year</li> </ul> | Included in<br>Prescription<br>Glasses |
|---------------------|-----------------------------------------------------------------------------------------------------------------------------------------------------------------------------------------------|----------------------------------------|
|---------------------|-----------------------------------------------------------------------------------------------------------------------------------------------------------------------------------------------|----------------------------------------|